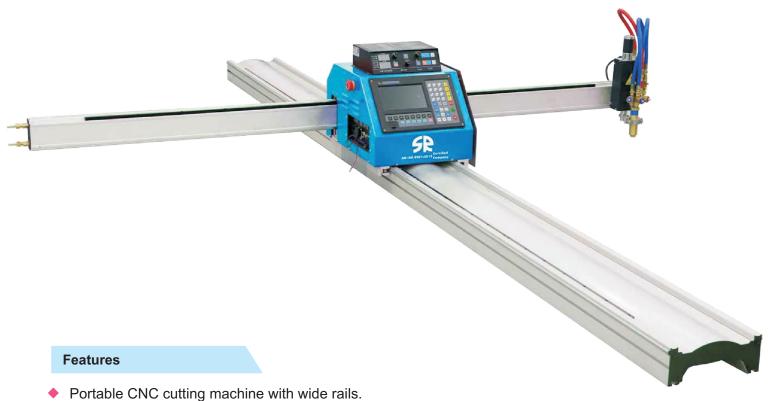

## Portable CNC Plasma and Profile Cutting Machine

- Increase stability as compared to peers in the market.
- Rigid structure ensures better accuracy over life of the machine.
- Oxy fuel and plasma cutting processes.
- Integrated with Different range of of plasma machines.

| Cutting Thickness        | 1.5 mm - 20 mm MS by Plasma cutting<br>1 mm - 18 mm SS by Plasma cutting<br>6 mm - 100 mm MS by Gas cutting |
|--------------------------|-------------------------------------------------------------------------------------------------------------|
| Model Number             | 1530 / 1560 / 1590                                                                                          |
| Effective Cutting Width  | 1.5 - mtr                                                                                                   |
| Effective Cutting Length | 3 mtr - 6 mtr - 9 mtr                                                                                       |
| Cutting Method           | Plasma or Profile                                                                                           |